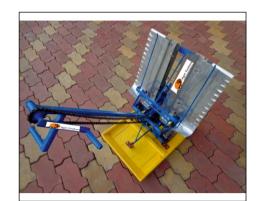

## **AGRI TECHNO** MANUAL RICE TRANSPLANTER-2ROW

"Agri Techno" Manual Rice Transplanter (2row) is manufactured and marketed by our Trading & Mfg. company "Sonu Agro Engineering". Agri Techno Manual rice/paddy transplanter is a high productivity & reasonable structure machine. Easy to operate & no need any professional knowledge to operate this machine. Most valuable thing is that it's designed for hand transplant rice seedling. So You don't need to use any plastic bed, fiver trey for rice seedling process. The rice crop procedure is as usual (normal) same before. It can plant the normal crops.