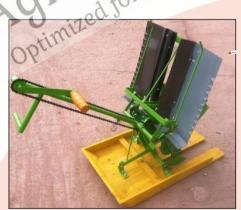

"Agri Techno" Manual Rice Transplanter (2row) is manufactured and marketed by our Trading & Mfg. company "Sonu Agro Engineering". Agri Techno Manual rice/paddy transplanter is a high productivity & reasonable structure machine. Easy to operate & no need any professional knowledge to operate this machine. Most valuable thing is that it's designed for hand transplant rice seedling. So You don't need to use any plastic bed, fiver trey for rice seedling process. The rice crop procedure is as usual (normal) same before. It can plant the normal crops.

The bottom support is made from wood shown as the picture, not plastic.

The advantages of wood:

Easy too maintain

Light, easy to operate

The wood has strong water resistance