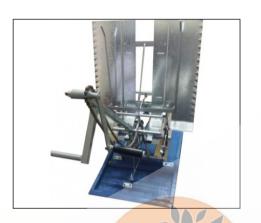

The bottom support is made from wood shown as the picture, not plastic.

The advantages of wood:

Easy too maintain

Light, easy to operate

The wood has strong water resistance