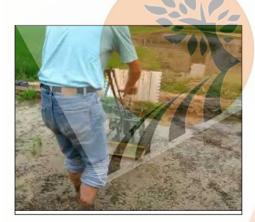

## **★ Features:**

It is walking backward operating types. So it will never sink, never destroy your rice/paddy field. The weight of the Chhibber Shakti Manual Rice Transplanter is only 20 kg. So it can move to anywhere by a single person. Most other transplanters are too heavy, when they are transplanting in rice/paddy field, they will not move forward but sink But in case of Chhibber Shakti manual rice transplanter, works perfectly without any trouble because of it's light weight. So Overall its ideal for small farmers, small fields and hilly areas.

## **Functions:**

- **★** It is walking backward manual transplanter.
- It is a hand cranked roller operate.
- No need of energy, fuel & man power.
- Easy to operate & maintain.
- 5 to 10 times fast than hand transplanting.
- No longer for farmers to bent down when planting.
- It can work well both in the shallow water
- and deep water.