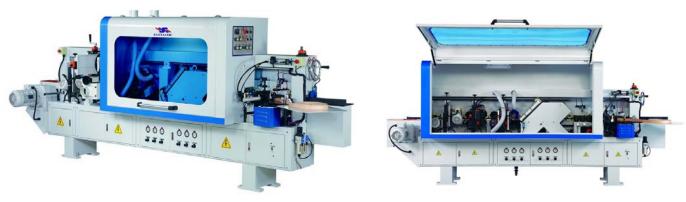

## **X AUTO EDGE BANDING MACHINE LINEAR SERIES**

FTY-E350E

FTY-E300B

## Application:

The LINEAR series are designed for edging straight panel with hot melt glue by thru feed system which consists of top pressure rollers and bottom feed chain. The edging material can be of PVC, melamine or veneer in strip or coil. Solid lippings with a maximum thickness of 10mm are also applicable.

## Features:

- 1. Heavy and rigid constructure to ensure necessary accuracy and stability.
- 2. To guarantee straight-line feed of the panel, a double row of rubber toothed rollers is off-centered onto top pressure beam and the bottom feed track with rubber calibrated pads is running on cylindrical guide.
- 3. The top pressure beam is supported with two reinforced columns and equipped with visible linkages for thickness adjustment.