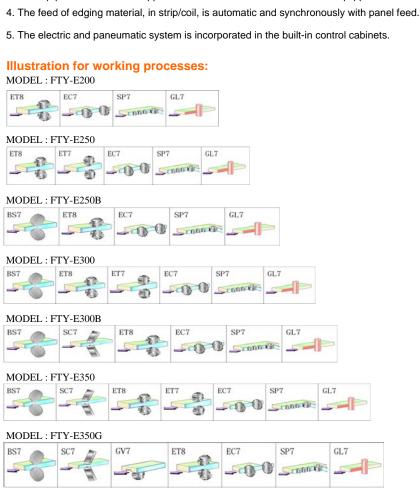

Specifications:

Gross weight

| Model no.         |                  | FTY-E200                               | FTY-E250/E250B    | FTY-E300/E300B    | FTY-E350/E350G    | FTY-E400P         | FTY-E500G         |
|-------------------|------------------|----------------------------------------|-------------------|-------------------|-------------------|-------------------|-------------------|
| Working size      | Panel length     | Min. 140mm (5-1/2") - Up               |                   |                   |                   |                   |                   |
|                   | Panel width      | Min. 55mm (2-1/8") - Up                |                   |                   |                   |                   |                   |
|                   | Panel thickness  | 10mm (2/5") - 50mm (2")                |                   |                   |                   |                   |                   |
|                   | Edging thickness | 0.4mm (1/64") - 10mm (13/32")          |                   |                   |                   |                   |                   |
| Feeding system    | Feed speed       | 6-30mpm (20-66fpm)                     |                   |                   |                   |                   |                   |
|                   | Power            | 2HP (1.5kw)/ 3HP (2.25kw)/ 5HP (3.5kw) |                   |                   |                   |                   |                   |
| Machine size (mm) |                  | 2940 x 800 x 1415                      | 3440 x 800 x 1415 | 3940 x 800 x 1415 | 4520 x 800 x 1415 | 5200 x 800 x 1415 | 6200 x 800 x 1415 |
| Packing size (mm) |                  | 3090 x 910 x 1640                      | 3590 x 910 x 1640 | 4090 x 910 x1640  | 4670 x 910 x 1640 | 5350 x 910 x 1640 | 6350 x 910 x 1640 |
| Net weight        |                  | 1000                                   | 1150              | 1300              | 1450              | 1730              | 2050              |