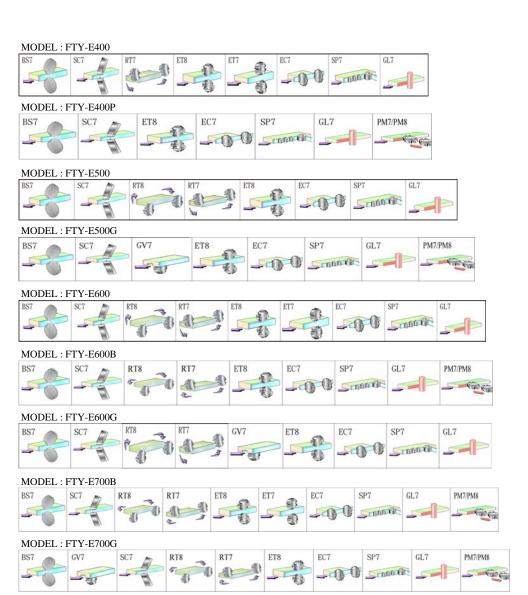

Specifications:

Gross weight

| Model no.         |                  | FTY-E200                               | FTY-E250/E250B    | FTY-E300/E300B    | FTY-E350/E350G    | FTY-E400P         | FTY-E500G         |
|-------------------|------------------|----------------------------------------|-------------------|-------------------|-------------------|-------------------|-------------------|
| Working size      | Panel length     | Min. 140mm (5-1/2") - Up               |                   |                   |                   |                   |                   |
|                   | Panel width      | Min. 55mm (2-1/8") - Up                |                   |                   |                   |                   |                   |
|                   | Panel thickness  | 10mm (2/5") - 50mm (2")                |                   |                   |                   |                   |                   |
|                   | Edging thickness | 0.4mm (1/64") - 10mm (13/32")          |                   |                   |                   |                   |                   |
| Feeding system    | Feed speed       | 6-30mpm (20-66fpm)                     |                   |                   |                   |                   |                   |
|                   | Power            | 2HP (1.5kw)/ 3HP (2.25kw)/ 5HP (3.5kw) |                   |                   |                   |                   |                   |
| Machine size (mm) |                  | 2940 x 800 x 1415                      | 3440 x 800 x 1415 | 3940 x 800 x 1415 | 4520 x 800 x 1415 | 5200 x 800 x 1415 | 6200 x 800 x 1415 |
| Packing size (mm) |                  | 3090 x 910 x 1640                      | 3590 x 910 x 1640 | 4090 x 910 x1640  | 4670 x 910 x 1640 | 5350 x 910 x 1640 | 6350 x 910 x 1640 |
| Net weight        |                  | 1000                                   | 1150              | 1300              | 1450              | 1730              | 2050              |