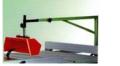

#### **Optional accessories:**

Metal saw guard with riving knife(Optional) European type bearings and V roller which is guided by a precision grind steel bar for smooth travel. 2) Hold down clamp & Mitre fence system is optional attachment for your request. 3) Cross cut fence has a builtin scale to use in conjunction with locks fence to front and rear guide the stops provided for panel sizing rail as fence automatically aligns