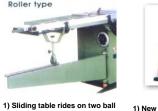

#### **Optional accessories:**

also included a length stop.

Overarm saw guard with riving knife (Optional) Suva type

1) New type fence assembly slides on the front and rear guide rail smoothly by means of plastic roller. positioning. 2) Guide rail is made of extruded Aluminum alloy. Except sandard specification but optional size is for your needs. 3) Single clamp handle initially