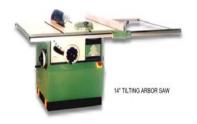

### **Optional accessories:**

1) Sliding table assembly 2) T.C.T. saw blade 3) Arbor extension for dado and dado insert 4) 72" rail for Max. rip to right of blade is 49" 5) (FTY-10HB or FTY-300T used)

16" TILTING ARBOR SAW

| Model                          | FTY-10HB                      | FTY-12T                  | FTY-14T                  | FTY-16T                  |
|--------------------------------|-------------------------------|--------------------------|--------------------------|--------------------------|
| Diameter saw blade             | 10" (250mm)                   | 12" (305mm)              | 14" (350mm)              | 16" (405mm)              |
| Max. depth of cut at 90o       | 3" (76mm)                     | 4" (101.6mm)             | 5" (125mm)               | 6" (152mm)               |
| Max. depth of cut at 450       | 2" (50.8mm)                   | 2-3/4" (70mm)            | 3-1/2" (88mm)            | 4-1/4" (108mm)           |
| Arbor diameter                 | 5/8" (*1"/*30mm)              | 1" (*30mm)               | 1" (*30mm)               | 1" (*30mm)               |
| Arbor speed                    | 4200rpm                       | 4000rpm                  | 3750rpm                  | 3750rpm                  |
| Table size                     | 36" x 27" (915 x 685mm)       | 48" x 30" (1220 x 762mm) | 48" x 38" (1220 x 965mm) | 48" x 38" (1220 x 965mm) |
| Table height                   | 34-1/4" (857mm)               | 34-1/4" (857mm)          | 34-1/4" (857mm)          | 34-1/4" (857mm)          |
| Sliding table capacity         | 3' x 6' (914x1828mm) (*4'x8') | 4' x 8' (1220x2440mm)    | 4' x 8' (1220x2440mm)    | 4' x 8' (1220x2440mm)    |
| Max. rip to right of blade     | 25"(635mm)                    | 38"(965mm)               | 49"(1245mm)              | 49"(1245mm)              |
| Motor                          | 3HP(*2HP *5HP)                | 3HP(*5HP)                | 5HP(*7-1/2HP)            | 7.5HP(*10HP)             |
| Net weight                     | 185kgs                        | 260kgs                   | 385kgs                   | 395kgs                   |
| Gross weight                   | 225kgs                        | 320kgs                   | 460kgs                   | 470kgs                   |
| Packing dimensions (L x W x H) | 29" x 36" x 42"               | 32" x 36" x 42"          | 37" x 44" x 42"          | 37" x 44" x 42"          |