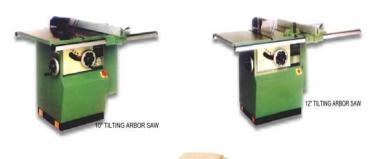

# **%** Tilting Table Saw

## Handles the big jobs fast, easily and accurately at economical prices.

We have developed and manufactured wide series of tilting arbor saws, capacity from 10" ~16". Sound engineering and rugged construction keep our saws working reliably, efficiently... Specification: to decrease downtime, labor costs, and keep your line moving smoothly.

| Model                          | FTY-10HB                      | FTY-12T                  | FTY-14T                  | FTY-16T                  |
|--------------------------------|-------------------------------|--------------------------|--------------------------|--------------------------|
| Diameter saw blade             | 10" (250mm)                   | 12" (305mm)              | 14" (350mm)              | 16" (405mm)              |
| Max. depth of cut at 90o       | 3" (76mm)                     | 4" (101.6mm)             | 5" (125mm)               | 6" (152mm)               |
| Max. depth of cut at 450       | 2" (50.8mm)                   | 2-3/4" (70mm)            | 3-1/2" (88mm)            | 4-1/4" (108mm)           |
| Arbor diameter                 | 5/8" (*1"/*30mm)              | 1" (*30mm)               | 1" (*30mm)               | 1" (*30mm)               |
| Arbor speed                    | 4200rpm                       | 4000rpm                  | 3750rpm                  | 3750rpm                  |
| Table size                     | 36" x 27" (915 x 685mm)       | 48" x 30" (1220 x 762mm) | 48" x 38" (1220 x 965mm) | 48" x 38" (1220 x 965mm) |
| Table height                   | 34-1/4" (857mm)               | 34-1/4" (857mm)          | 34-1/4" (857mm)          | 34-1/4" (857mm)          |
| Sliding table capacity         | 3' x 6' (914x1828mm) (*4'x8') | 4' x 8' (1220x2440mm)    | 4' x 8' (1220x2440mm)    | 4' x 8' (1220x2440mm)    |
| Max. rip to right of blade     | 25"(635mm)                    | 38"(965mm)               | 49"(1245mm)              | 49"(1245mm)              |
| Motor                          | 3HP(*2HP *5HP)                | 3HP(*5HP)                | 5HP(*7-1/2HP)            | 7.5HP(*10HP)             |
| Net weight                     | 185kgs                        | 260kgs                   | 385kgs                   | 395kgs                   |
| Gross weight                   | 225kgs                        | 320kgs                   | 460kgs                   | 470kgs                   |
| Packing dimensions (L x W x H) | 29" x 36" x 42"               | 32" x 36" x 42"          | 37" x 44" x 42"          | 37" x 44" x 42"          |