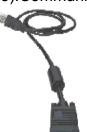

#### 5). Communicate cable

Particular cable is used to communication between patrol apparatus and computer, which is smart in volume, high credibility, to spare users' trouble on connecting external power, and do not need expensive communicate fixture, all deduct the cost of user system.

Plastic is made with high credibility and top grade figure;

Wiring system communication to use neither external power nor the patrol apparatus' power; Which with a high transporting speed of 115200.