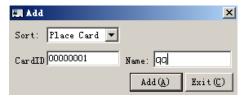

To show new card number unregistered inside system.

c. Add Card No.

- 1. At [Restore card number] double click new card number then can go into [Add card number];
- 2. Optional types: personnel card and address card;
- Address card name length: 7 characters or 14bytes;
   Personnel card name length: 4 characters or 8 bytes;
   Incidents card name length: 7 characters or 14 bytes;
   Press [OK] restore and exit.

As for the kinds select, to select the kind as: address card, personnel card, incident card, the incident card is used by stainless steel patrolling machine relevantly.

Address card name length: 7 characters or 14 bytes;

Personnel card name length: 4 characters or 8 bytes;

Incidents card name length: 7 characters or 14 bytes;

Inside, the card number is necessary, can also be a virtual null card number to represent if not.