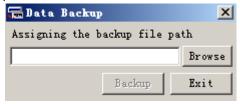

Data backup, to restore all data backup as a document so that can inquiry and maintenance later;

Message to (+86) 158 155 010 89

When you use cellphone or dail from other area outside China, please call (+86) 755 8341 8779/8825

Epordo

Suggestion: This data backup do not be kept under the root directory of system.

c. Data recovery

Data recovery: can revert the backup data to it was through this function.

- d. User setup
- 1. User management