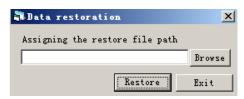

Epordo

Suggestion: This data backup do not be kept under the root directory of system.

c. Data recovery

Data recovery: can revert the backup data to it was through this function.

- d. User setup
- 1. User management