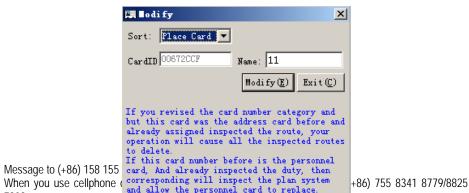

2. Modify on card No.

7909

or email us at info@securiticn.com

Please pay more attention on the modifying prompt when do the modification, and shall be operated prudently, especially can only modify its Kind and Name.