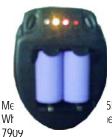

#### 8). Lithium cell of the stainless steel patrol apparatus

It adopts a high volume lithium cell core, which supplies a steady permanent power.

Cell Voltage: 4.2V

(+86) 158 155 010 89

use cellphone or dail from other area outside China, please call (+86) 755 8341 8779/8825

at info@securiticn.com

http://www.epordo.com

Capacity: 900mAH

**Notice**: The cell is an electrical core of confectioning product, which doesn't take a protective circuit, it is forbidden to short circuit of its 2 poles as a single cell, nor separate it at dangerous place.

9). Lithium cell of the color screen patrol apparatus

The cell adopt a high volume lithium cell core has functions on cell's constant-current power charge and discharge, which supply a steady electric energy for the apparatus.

Cell Voltage: 4.2V Capacity: 900Mah