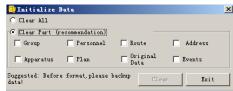

#### e. Database Initialization

To delete relevant data in database, which can be selective emptying and full emptying. Do be prudent for this operation, it can not be recovered once deleted.