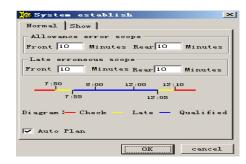

#### 3). System management

a. system setting

- 1) Its communicating port set-up, to select accordingly (connect to computer' serial port);
- 2) Permissible error time, behind schedule time, to input permissible time (min as unit), this error is relevant patrol time range;
- 3) To start automatic copy function: if there is no schedule set-up at the beginning of each month, the software will copy a new schedule refer to the former one;
  - b. Data backup