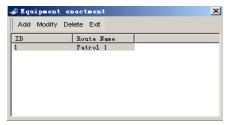

#### e. Equipment setting

This operation is to attach the machine with its relevant routine, to manage conveniently, if the prompt apparatus no adding while collecting information, can hereby add relevant routines.

One patrol machine can only be fit for one routine

While one routine can be corresponding for many apparatus

Message to (+86) 158 155 010 89

When you use cellphone or dail from other area outside China, please call (+86) 755 8341 8779/8825