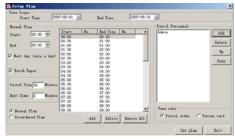

#### f. Schedule setting

**E**POICO

The said setting is made monthly, each routine be set as single;

To select a schedule then press [Modify schedule] to delete single schedule and personnel change;

Different routines, months while same schedule, a simple copy and paste work is ok; at system parameter to select function of [Start schedule copy automatically] then it will copy the last month's schedule at the first logging on every month, if can't copy with month step.

#### 1. Normal schedule

Part one: [date select], to select the detail date on which made the schedule:

Message to (+86) 158 155 010 89

When you use cellphone or dail from other area outside China, please call (+86) 755 8341 8779/8825 7909

or email us at info@securiticn.com

Part two: [Patrol Personnel], first to press [Add] to select the man who will make the schedule from personnel list, click [Shift-up] and [Shift-down] to change order in list;

[Patrol Order]: to patrol circulative according to the order in list;

[Personnel card]: to patrol according to the member card; (e.g. the man to patrol firstly to induction-motor his card, then the patrolling records belong to him as before the next one induction-motor his card.)

Part three: [Patrol circle]: to regulate patrol man's time; which has both batch input and individually input.

Batch input: patrol schedule with regular rules input: can set schedule at random.

[Morrow]: the next day, the patrol time happened after 23:59; (e.g. 19:00-01:30, shall be clicked in front of [Morrow], for its different date), after setting-up of all parameters, press [OK] to exit and restore.