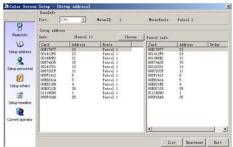

Data upload (this is to color screen machine only)

d. Read apparatus data

To gain equipment serial number and relevant routines name (all must be on power-on status)

e. Setting address list

To upload the address in routines to the apparatus, so that it can show its Chinese name when card number is numerated at patrolling; left frame is function key, middle is patrol spot at routine, right frame

Message to (+86) 158 155 010 89

When you use cellphone or dail from other area outside China, please call (+86) 755 8341 8779/8825 7909

or email us at info@securiticn.com

is patrol spot information at apparatus;

To select a relevant routine need downloading machine, press SET to upload patrolling spots into the apparatus, and all former spots data be replaced once be refreshed;

f. Set Personnel list

Epordo

To upload personnel name to the apparatus to the effect that the patrol man can change relevant Chinese name in card number display; left frame is function key, middle is personnel in selected group, right frame is the information about the personnel; to select groups need downloading, press SET will upload the personnel to the apparatus, the former all personnel data will be replaced once it be refreshed;