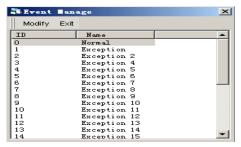

Shift-down: change relevant places' order at form;

d. Incident setting:

The serial No. 0-29 is incidents No., can modify the name through its relevant name, 0-29 are steady No., this incident is appropriative for color screen machine;

If its card number arise as its serial No., it is appropriative for stainless steel machine; whose card No.'s adding and modify through management of card Number to set;