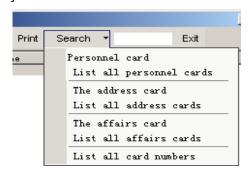

#### a. Card number setting

Message to (+86) 158 155 When you use cellphone of

(+86) 755 8341 8779/8825

EPORO O

19/41

At card management, can add, delete, modify, print and inquiry

1. Card number adding manually:

As for the kinds select, to select the kind as: address card, personnel card, incident card, the incident card is used by stainless steel patrolling machine relevantly.

Address card name length: 7 characters or 14 bytes;

Personnel card name length: 4 characters or 8 bytes;

Incidents card name length: 7 characters or 14 bytes;

Inside, the card number is necessary, can also be a virtual null card number to represent if not.

Card No. Delete:

To select card need deleting, press Delete then can do this, please do this prudently for it can not be recovered once be deleted.

4. Card No. Inquiry:

You can inquiry relevant card No and print with categories according kind, name and number.