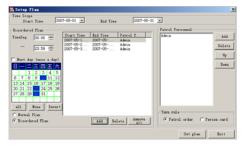

#### 2. Non-regular schedule

EPORTO

User-defined date, time and non-regular schedule setting