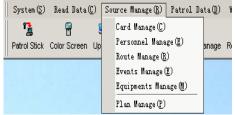

### VI Installation instructions on software

- 1). Patrolling spots installation: when install it, use the patrolling machine to read its ISN out, then record its relative place name;
- 2). To install its software, the managing software manager's initial code is NULL:
- 3). Its group setting: [resource management]- [personnel setup]-[patrolling group setup] add relevant patrolling group to the interface;
- 4). Routine management: [resource management] [routine setup] [patrolling routine management] add relevant patrolling routine to the interface;
- 5).Patrolling machine management:[resource management]-[equipment setup] attach the machine number to the routine in the interface

Message to (+86) 158 155 010 89

When you use cellphone or dail from other area outside China, please call (+86) 755 8341 8779/8825 7909

or email us at info@securiticn.com

http://www.epordo.com

16/41

- (meanwhile can add number from [ adding setup] in connecting interface);
- 6).Add personnel card, address card and incidents card: [communication management]-[select machine type]- [data download] interface; let the patrolling machine which read ISN of spots already be on-line with the computer through communicate cable correctly, at power ON status, press [ data download]-[ read information] to read the relevant information in patrolling machine, and then press [read information]-[ read data] to read data in the machine, press [ restore card number] to define the personnel card and address card in ISN, after this definition press [Restore]-[Exit], which is a batch input of personnel card and address card:
- 7). Card Number setting: through the above 6<sup>th</sup> step, input the new card information into the card number setting, which can also be added by manipulating work;
- 8).Patrolling person management: [Resource management]-[Personnel setting]-[Patrolling group setting] to modify personnel at interface accordingly:
- 9).Routine spots management: [Resource management]-[Routine setup]-[Routine management] add the spots to the relevant routines;
- 10).Communication cut setting: [Communication management]- [Select machine type]- [Data download] select right port;
- 11).Patrolling setting: [Resource management]-[Incidents setting]-[Incidents setting] to define the relevant incidents well;
- management]-[Plan 12).Plan setting: [Resource setting]-[Plan management] to select a patrolling routine, and do relevant planning setting to it (details refer to the Instructions)
- 13).Data restoration: [Communication management]-[Select machine