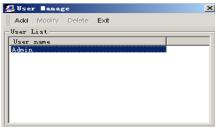

Epordo

Suggestion: This data backup do not be kept under the root directory of system.

c. Data recovery

Data recovery: can revert the backup data to it was through this function.

- d. User setup
- 1. User management

To add new operating manager and set code for him.

2. Set code

To select user, can reset code, operator can set his code only while the manager have the power to set operator and code

Message to (+86) 158 155 010 89