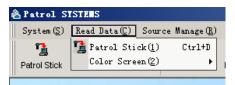

#### a. Data download

To read relevant data inside:

- Joint the patrol apparatus and managing computer in right way, press [Read data] to numerate apparatus information such as: serial number, records, the very operator's serial number and conjunction port.
- 2. The apparatus must numerate its message before numerate patrol notes;
- 3. New apparatus can add in system or not through numerating message, and also can be added here;
- 4. Machine number set-up: that is to change the inside serial number of the machine, if the machine has been set a corresponding routine, so please do not change it at random;
- 5. Time set-up: that is the time about the apparatus, it will check time automatically when the data is downloading; to numerate data inside and then go into relevant operation;
- 6. [Numerate data] to gain patrol data inside it;