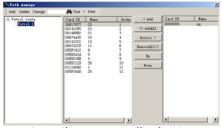

#### a. Card number setting

Message to (+86) 158 155 When you use cellphone of

(+86) 755 8341 8779/8825

EPORO O

19/41

At card management, can add, delete, modify, print and inquiry

1. Card number adding manually:

2. Modify on card No.

7909

or email us at info@securiticn.com

Please pay more attention on the modifying prompt when do the modification, and shall be operated prudently, especially can only modify its Kind and Name.

Card No. Delete:

To select card need deleting, press Delete then can do this, please do this prudently for it can not be recovered once be deleted.

4. Card No. Inquiry:

You can inquiry relevant card No and print with categories according kind, name and number.