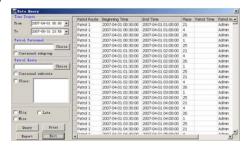

#### b. Data inquiry

According to different time, personnel, address, result condition, we can inquiry patrol result and print out as form. If there is renew schedule or address setup and numerating new data, must analysis data firstly then inquiry.

- 1. The right frame is the data area inquired;
- [Date] can select year and month from pull frame, also can select a certain date from XXXX year XX month XX date to XXXX year XX month XX date, which is the time range of the data inquired;
- 3. Condition select, can according the patrol personnel, routine name, patrol spot inquiry, to select personnel and routine name, must click [Select personnel], [Select routine] and then a dialog box arise, to select relevant data, if contain lower level data, then must pitch on check box [Including lower level routine];
- 4. To inquiry data according to different conditions;
- c. Data Statistics