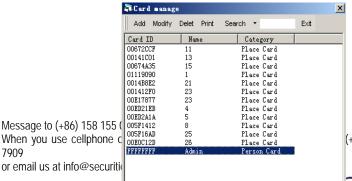

#### a. Card number setting

Message to (+86) 158 155 When you use cellphone of

(+86) 755 8341 8779/8825

EPORO O

19/41

At card management, can add, delete, modify, print and inquiry

1. Card number adding manually:

As for the kinds select, to select the kind as: address card, personnel card, incident card, the incident card is used by stainless steel patrolling machine relevantly.

Address card name length: 7 characters or 14 bytes;

Personnel card name length: 4 characters or 8 bytes;

Incidents card name length: 7 characters or 14 bytes;

Inside, the card number is necessary, can also be a virtual null card number to represent if not.

2. Modify on card No.

7909

or email us at info@securiticn.com

Please pay more attention on the modifying prompt when do the modification, and shall be operated prudently, especially can only modify its Kind and Name.

Card No. Delete:

To select card need deleting, press Delete then can do this, please do this prudently for it can not be recovered once be deleted.

4. Card No. Inquiry:

You can inquiry relevant card No and print with categories according kind, name and number.