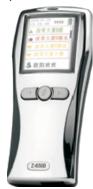

#### 1). Stainless steel patrol apparatus

Apply to the patrol notes' collecting, memory and communication. Employ microcomputer design: apply to collecting the patrol

information of both the spots and personnel.

Adopt stainless steel shelter, water-proof, quake-proof, anti-magnet, strong enough to wear well.

Single bond operation, easy and convenient.

Data collecting: download the patrol notes through a direct junction with computer by a communication cable; very easy to to (+86) 158 155 010 89

use cellphone or dail from other area outside China, please call (+86) 755 8341 8779/8825

s at info@securiticn.com

Epordo

operating and use.

Built-in with particular 3.6V chargeable lithium cell.

A minimum restoring to 7200 notes.

Built-in with a real-time clock.

Direct to handle for the acousto-optic prompt function.