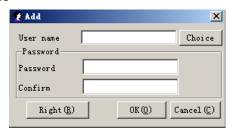

To add new operating manager and set code for him.

2. Set code

To select user, can reset code, operator can set his code only while the manager have the power to set operator and code

Message to (+86) 158 155 010 89

When you use cellphone or dail from other area outside China, please call (+86) 755 8341 8779/8825 7909

or email us at info@securiticn.com

3. Power management

Vad

Vier name

Password

Password

Confirm

Kight (8)

Allow download

Allow to manage system

Allow to access customer info

Allow to format database

Allow to export to file or report

Allow to ext/change route

Allow to set/change route

Allow to manage the card number

To entitle a certain software management operating right to manager in order to manage system better.

4). Data processing

EPORTO

a. Data analysis

Can select certain routine, month and certain date to analysis, if it contains information of lower level routine, then must pitch on the