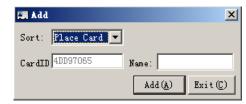

To show new card number unregistered inside system.

c. Add Card No.

- 1. At [Restore card number] double click new card number then can go into [Add card number];
- 2. Optional types: personnel card and address card;
- Address card name length: 7 characters or 14bytes;
   Personnel card name length: 4 characters or 8 bytes;
   Incidents card name length: 7 characters or 14 bytes;
   Press [OK] restore and exit.

Message to (+86) 158 155 010 89

When you use cellphone or dail from other area outside China, please call (+86) 755 8341 8779/8825

- 4. [Set address list] add address in relevant routine into apparatus;
- 5. [Delete all] delete all address in existence inside;
- 6. Please select a relevant routine before adding address and then do relevant adding:
  - ★ Do numerate data before adding any data to prevent repeat adding.