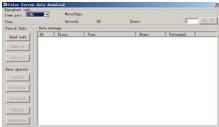

#### a. Data download

To read relevant data inside:

- Joint the patrol apparatus and managing computer in right way, press [Read data] to numerate apparatus information such as: serial number, records, the very operator's serial number and conjunction port.
- 2. The apparatus must numerate its message before numerate patrol notes;
- 3. New apparatus can add in system or not through numerating message, and also can be added here;
- 4. Machine number set-up: that is to change the inside serial number of the machine, if the machine has been set a corresponding routine, so please do not change it at random;
- 5. Time set-up: that is the time about the apparatus, it will check time automatically when the data is downloading; to numerate data inside and then go into relevant operation;
- 6. [Numerate data] to gain patrol data inside it;

Message to (+86) 158 155 010 89

When you use cellphone or dail from other area outside China, please call (+86) 755 8341 8779/8825 7909

or email us at info@securiticn.com

- 7. [Restore data] to keep all data numerated into the computer, which can be inquired at original data;
- 8. [Restore Card No.] to restore the new card number which doesn't exist in computer, (be used in batch input and storage of address card and personnel card, which replaced the trouble and mistake of hand input.) it will explained detailed as follow:
- 9. Delete data] to delete all data inside it, (it is unrecoverable, do be prudent to operate)
- b. Restore Card No.