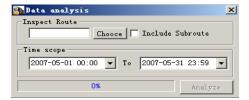

Allow to manage the card number

To entitle a certain software management operating right to manager in order to manage system better.

4). Data processing

EPORTO

a. Data analysis

Can select certain routine, month and certain date to analysis, if it contains information of lower level routine, then must pitch on the

Message to (+86) 158 155 010 89

When you use cellphone or dail from other area outside China, please call (+86) 755 8341 8779/8825

check box [Including lower level routine]. Must process and analysis data before the data inquiry and statistics, if inquiry data that is analyzed, no more analysis, if there is any modify or reset on schedule, must analysis data again before inquiry then the correct result will be.