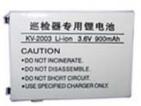

#### 8). Lithium cell of the stainless steel patrol apparatus

It adopts a high volume lithium cell core, which supplies a steady permanent power.

Cell Voltage: 4.2V

(+86) 158 155 010 89

use cellphone or dail from other area outside China, please call (+86) 755 8341 8779/8825

at info@securiticn.com

http://www.epordo.com

Capacity: 900mAH

**Notice**: The cell is an electrical core of confectioning product, which doesn't take a protective circuit, it is forbidden to short circuit of its 2 poles as a single cell, nor separate it at dangerous place.