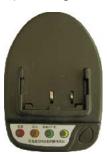

#### 6). Stainless steel charger

Its cell adopt a full automatic charger, a microcomputer controlling CMOS chip inside to inspect automatically, which has functions on cell's constant-current power charge and discharge, which is good for cell's useful life.

#### 7). Charger for color screen patrol apparatus

Made-to-order full automatic charger, a microcomputer controlling CMOS chip inside to inspect automatically, which has functions on cell's constant-current power charge and discharge, which is good for cell's useful life. Put the waiting charge cell on the charger in right ways. Insert the charger in 180-240V electrical outlet, then it will recognize the cell automatically, turn into charging after discharging. The power's indicator light on meanwhile the

charger's light is blinking.

Once charging complete, the saturation light on(it is normal as the lights all will be off for the external disturb), the fast charge is finished, once time allowed, to secure a best charging effect, a continued 1-2 hours trickle charging is better.

Input voltage: AC 180-240/50-60Hz

Input current: 30mA Output current: 250mA Output voltage: 4.2 V

Fit capacity range: 240-2000mAH

Using environment: Temperature ranged at -5~ 40 °C

Humidity ranged at ≤90%