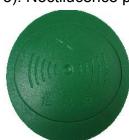

#### 3). Noctilucence patrol spots used as to mark patrol spots

With water-proof, anti-magnet and quake-proof functions, it can be installed anywhere without influences from environment.

Induction-motor card is a passive reserving instruments which is built-in patrol spots;

Dispense with power and easy to install.

Message to (+86) 158 155 010 89

When you use cellphone or dail from other area outside China, please call (+86) 755 8341 8779/8825

or email us at info@securiticn.com