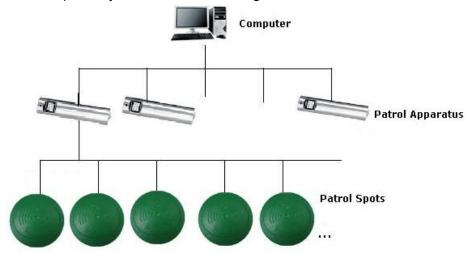

## I Hardware system constitution

The patrol managing system consists of managing computer, patrol apparatus, patrol spot, lithium cell, data cable, knowledge wares,

Message to (+86) 158 155 010 89

When you use cellphone or dail from other area outside China, please call (+86) 755 8341 8779/8825 7909

or email us at info@securiticn.com

leather sheath and printer.

EPORTO

There is patrol system as below showing:

## **II Product function & characteristics**