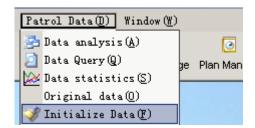

Allow to manage the card number

To entitle a certain software management operating right to manager in order to manage system better.

4). Data processing

EPORTO

a. Data analysis

Can select certain routine, month and certain date to analysis, if it contains information of lower level routine, then must pitch on the

Message to (+86) 158 155 010 89

When you use cellphone or dail from other area outside China, please call (+86) 755 8341 8779/8825

check box [Including lower level routine]. Must process and analysis data before the data inquiry and statistics, if inquiry data that is analyzed, no more analysis, if there is any modify or reset on schedule, must analysis data again before inquiry then the correct result will be.

#### b. Data inquiry

According to different time, personnel, address, result condition, we can inquiry patrol result and print out as form. If there is renew schedule or address setup and numerating new data, must analysis data firstly then inquiry.

- 1. The right frame is the data area inquired;
- [Date] can select year and month from pull frame, also can select a certain date from XXXX year XX month XX date to XXXX year XX month XX date, which is the time range of the data inquired;
- 3. Condition select, can according the patrol personnel, routine name, patrol spot inquiry, to select personnel and routine name, must click [Select personnel], [Select routine] and then a dialog box arise, to select relevant data, if contain lower level data, then must pitch on check box [Including lower level routine];
- 4. To inquiry data according to different conditions;
- c. Data Statistics

Message to (+86) 158 155 010 89

When you use cellphone or dail from other area outside China, please call (+86) 755 8341 8779/8825 7909

or email us at info@securiticn.com

According to different time, routines and personnel, we can inquiry patrol result and print out as form.

- 1. The left frame is the data area inquired;
- [Date] can select year and month from pull frame, also can select a certain date from XXXX year XX month XX date to XXXX year XX month XX date, which is the time range of the data inquired;
- 3. Condition select, can according the patrol personnel, routine name, patrol spot inquiry, to select personnel and routine name, must click [Select personnel], [Select routine] and then a dialog box arise, to select relevant data, if contain data of the lower level routine and personnel, then must pitch on check box [Including lower level routine] and [Lower level personnel];
- 4. To inquiry data according to different conditions; If there is data analysis in inquiry while no renew schedule or address setup and numerating new data, it is unnecessary to analysis data when result statistics.
- d. Original data

**E**POICO

Message to (+86) 158 155 010 89

When you use cellphone or dail from other area outside China, please call (+86) 755 8341 8779/8825 7909

This is to show all data download and kept by the apparatus, which can be printed by condition inquiry and then data export.

#### e. Database Initialization

To delete relevant data in database, which can be selective emptying and full emptying. Do be prudent for this operation, it can not be recovered once deleted.