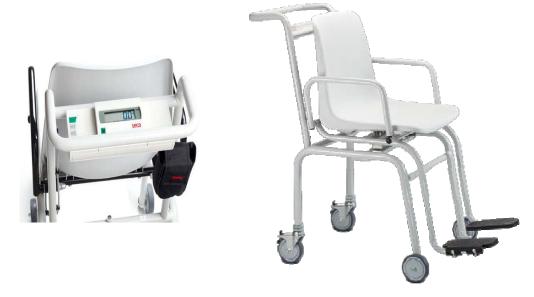

## SWISSR Wheel Chair weighing scale

We offers a wheelchair scales with designed and built to weigh accurately, safely and dependably. Easily weigh patients with mobility or safety concerns. SWISSER WHEELCHAIR SCALE is light weight making it ideal for portable home health providers yet, heavy duty and durable so it can withstand the repeated weighing requirements of long term care and hospital environments.

## **Technical Specification:**

| Capacity     | : 200 /250kg.                                                                    |
|--------------|----------------------------------------------------------------------------------|
| Accuracy     | : 50/100 g.                                                                      |
| Power Supply | : Battery OR 230 V AC                                                            |
| Size (WXHXD) | : 563 x 897 x 956 mm. 22.2 x 35.3 x 37.6 inch<br>MS Powder Coating Stretcher     |
| Weight       | : 24 kg Approx                                                                   |
| Function     | : TARE, Auto Calibration ,HOLD, kg or lbs,Automatic power save mode              |
| Display      | : Bright LED Red / Green                                                         |
| Model        | : CE3109                                                                         |
| Application  | : Hospital, Nursing Home, Surgery Center, Physician office,<br>Home health, etc. |