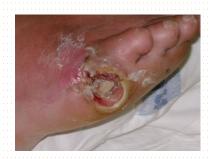

## Indications:

*Gen Coll* is used for the management of wounds including : Bed sore, pressure ulcers, dermal lesions, second degree burns , Donor sites, Diabetic Wounds and **Scar management.** 