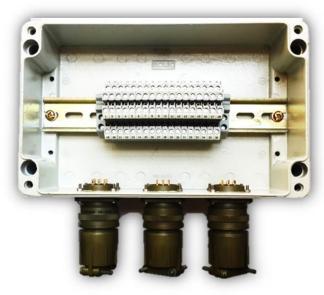

Junction boxes form an integral part of a circuit protection system where circuit integrity has to be provided or the wiring between an instrument and a control room.

Available in 8, 12, 24 and 36 terminals.

8 Terminal Junction Box

24 Terminal Junction Box

36 Terminal Junction Box with 9 Pin Connectors

Design & Information in this document is subject to change without notice

**Phone** : +91-22-65652058 ● +91-7738987671