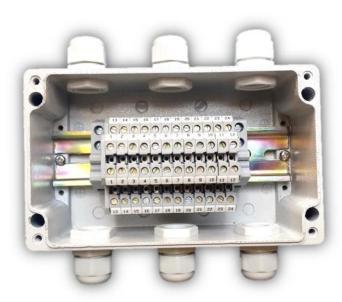

Junction boxes form an integral part of a circuit protection system where circuit integrity has to be provided or the wiring between an instrument and a control room.

Available in 8, 12, 24 and 36 terminals.

8 Terminal Junction Box

24 Terminal Junction Box

36 Terminal Junction Box with 9 Pin Connectors

Design & Information in this document is subject to change without notice

**Phone** : +91-22-65652058 ● +91-7738987671