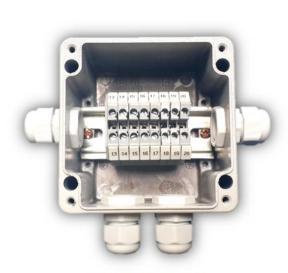

Junction boxes form an integral part of a circuit protection system where circuit integrity has to be provided or the wiring between an instrument and a control room.

Available in 8, 12, 24 and 36 terminals.

8 Terminal Junction Box

24 Terminal Junction Box

36 Terminal Junction Box with 9 Pin Connectors

Design & Information in this document is subject to change without notice

**Phone** : +91-22-65652058 ● +91-7738987671