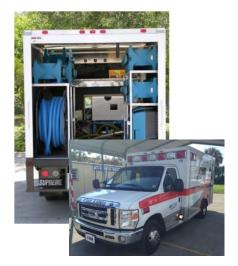

## **IntelliVAN**

IntelliVAN is our most complete system for tracking assets that are deployed on vehicles. Service companies that rely on having the right equipment in their vehicles know the importance of tracking this equipment. Imagine the effectiveness of a tow truck that is missing jumper cables, or an electrician without a meter, or worse yet an ambulance without a defibrillator.

This solution is designed to track assets that are on board a vehicle without having to physically account for them. The system allows you to automatically confirm that all your assets are on board and accounted for before the vehicle departs. Turn on your smart phone and see the location of all your assets in seconds, find your equipment right down to the vehicle, bin or cabinet-if it is not in your vehicle, you will know. Our auto detect feature quickly reads all the tags in the vehicle and determines what is missing, is something in your location that belongs somewhere else, and lastly—is everything ok. The application runs on any android smart phone. The easy to read display provides intuitive color coding of data. Red indicates a missing asset while green confirms the equipment is accounted for. Yellow represents known equipment that belongs in another vehicle. In addition, IntelliVAN has fully integrated modules for passive and active RFID technology, calibration, kitting, inventory, routing and much more. It is highly scalable and fully customizable, and leverages all the latest state-ofthe-art technologies such as wireless mobility and RFID.