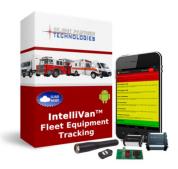

## **IntelliVAN**

IntelliVAN is our most complete system for tracking assets that are deployed on vehicles. Service companies that rely on having the right equipment in their vehicles know the importance of tracking this equipment. Imagine the effectiveness of a tow truck that is missing jumper cables, or an electrician without a meter, or worse yet an ambulance without a defibrillator.

Track Equipment in your vehicle in seconds and in real time

View mobile assets on your Android